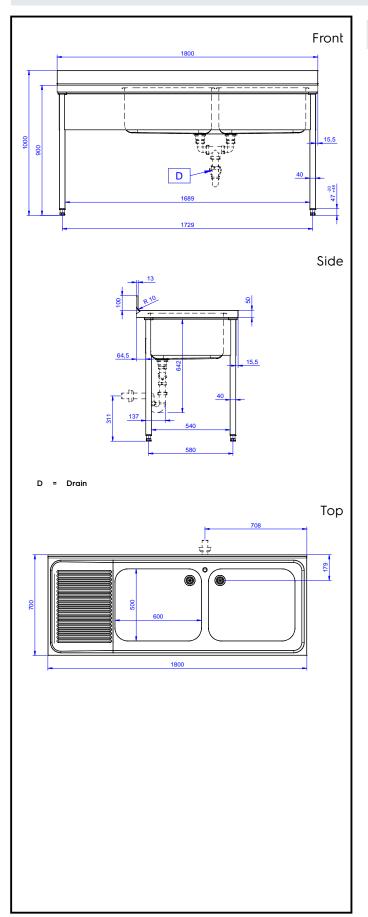

# **Key Information:**

External dimensions, Width:

132811 (LG1826SXPN)1800 mmExternal dimensions, Depth:700 mmExternal dimensions, Height:1000 mmUpstand Dimensions, Height:100 mmUpstand Dimensions, Depth:13 mmUpstand Dimensions, Radius:R=10

Bowls number 2

**Bowl dimensions** 600x500xH320

Worktop thickness: 50 mm
Net weight: 51 kg

### Item No.

Made from 304 AISI stainless steel. The 50mm high worktop in 304 AISI stainless steel, 1mm in thickness, is sound-deadened and has an overflow rim and welded corners. Integral rear upstand, h=100mm, with 10mm radius. All-round apron. Square section legs 40x40mm on 1"" height-adjustable feet (+/-20mm).

N. 2 bowls mm600x500x300h with overflow pipe and 2"" drain hole; left hand drainer.

#### Construction

- 50 mm worktop in 304 AISI stainless steel, 10/10 in thickness with overflow rim along the top.
- Square section legs and 40 mm height-adjustable feet in 304 AISI stainless steel.
- Sink tops easily slotted onto the legs and taps are easily installed from the rear.
- Delivered in knock-down package.
- Wide range of taps are available to suit every need.
- Drainage area suitable for drying operations
- 100 mm upstand with 10 mm radioused corner and 13 mm deep, designed to be used against a wall.