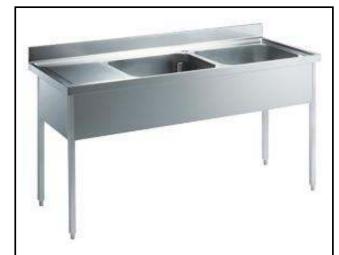

### Standard Preparation 1800 mm Sink with 2 Bowls & Left Drain

| ITEM #  |  |
|---------|--|
| MODEL # |  |
| NAME #  |  |
| SIS #   |  |
| AIA #   |  |

132811 (LG1826SXPN)

Sink Unit with 2 bowls 600x500mm and left hand drainer, 1800mm

N. 2 bowls mm600x500x300h with overflow pipe and 2"" drain hole; left hand drainer.

## Standard Preparation 1800 mm Sink with 2 Bowls & Left Drain